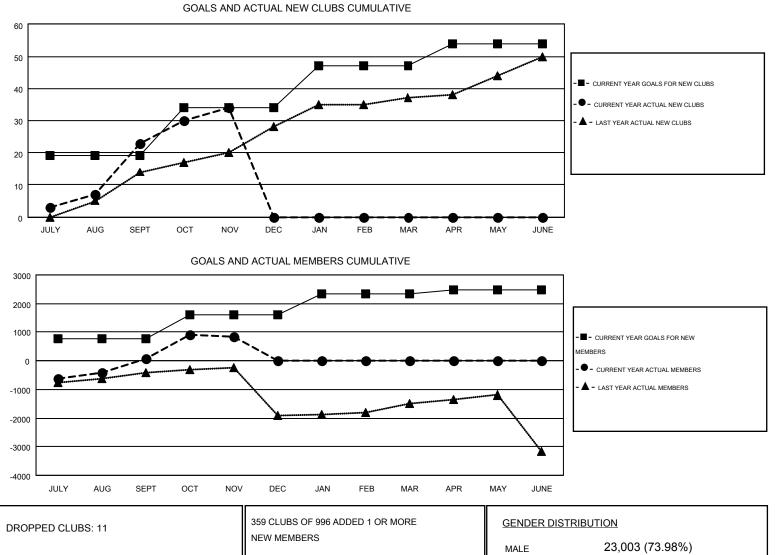

## GMT: V S KUKREJA

|               |                  | Clubs            |                  |                  | Members               |                    |                                        |                    |                  |  |
|---------------|------------------|------------------|------------------|------------------|-----------------------|--------------------|----------------------------------------|--------------------|------------------|--|
|               | RESU             | TS FOR 2014-2015 |                  |                  | RESULTS FOR 2014-2015 |                    |                                        |                    |                  |  |
| QUARTER       | NEW CLUB<br>GOAL | NEW CLUBS        | DROPPED<br>CLUBS | NET<br>GAIN/LOSS | QUARTER               | NEW MEMBER<br>GOAL | CHARTER AND<br>NEW<br>MEMBERS<br>ADDED | DROPPED<br>MEMBERS | NET<br>GAIN/LOSS |  |
| JULY/AUG/SEPT | 19               | 23               | 5                | 18               | JULY/AUG/SEPT         | 761                | 1,428                                  | 1,350              | 78               |  |
| OCT/NOV/DEC   | 15               | 11               | 6                | 5                | OCT/NOV/DEC           | 852                | 1,365                                  | 592                | 773              |  |
| JAN/FEB/MAR   | 13               | 0                | 0                | 0                | JAN/FEB/MAR           | 715                | 0                                      | 0                  | 0                |  |
| APR/MAY/JUNE  | 7                | 0                | 0                | 0                | APR/MAY/JUNE          | 145                | 0                                      | 0                  | 0                |  |

| DROPPED CLUBS: 11                   |                    | NEW MEMBERS                              | MALE               | 23,003 (73.98%) |                 |
|-------------------------------------|--------------------|------------------------------------------|--------------------|-----------------|-----------------|
| DROPPED MEMBERS                     |                    |                                          | FEMALE             | 8,090 (26.02%)  |                 |
| DECEASED<br>CLUB CANCELLED<br>OTHER | 26<br>284<br>1,632 | CLICK HERE FOR HEALTH<br>ASSESSMENT DATA | FAMILY UNIT MEMBER | )               | 14,468<br>6,039 |
| TOTAL                               | 1,942              |                                          | NON-HEAD OF HOUSE  | HOLD            | 8,429           |